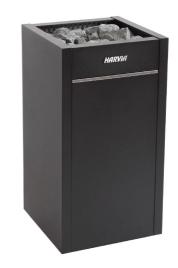

HL110400

The Harvia Virta heater's strong structure and exceptional ease of maintenance make it excellently suitable for those who use the sauna often and like to enjoy the steam for long periods of time.

#### **Advantages**

- A reliable heater with sturdy structure for home sauna and professional use
- The large number of stones guarantees soft and abundant steam. Efficient air circulation heats the sauna very quickly
- Sleek and modern design
- The heating elements are separated from the stones, which results in a long heating element life span
- The maintenance hatch on the front enables quick and easy maintenance without touching the stones

## Features

Main material : Steel H x W x D : 810.0 x 415.0 x 485.0 mm Net weight (kg) : 26.6 Installation location : Floor

| ID       | GTIN          | Output (kW) | Sauna room size min - max m3 |
|----------|---------------|-------------|------------------------------|
| HL110400 | 6410082613175 | 11 kW       | 9.0-18.0                     |