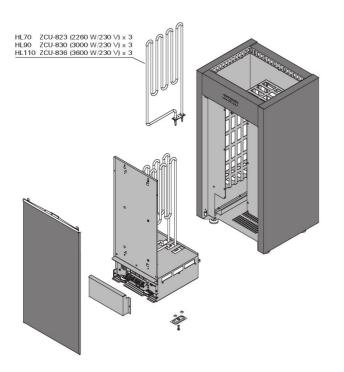

### Spare parts

| Product                    | ID      | Pcs |
|----------------------------|---------|-----|
| Heating element 3600W/230V | ZCU-836 | 3   |

## **Technical images**

Minimum safety distances (all dimensions in millimeters)

Installing the sensor (all dimensions in millimeters,

We recommend to use only the manufacturer's spare parts.