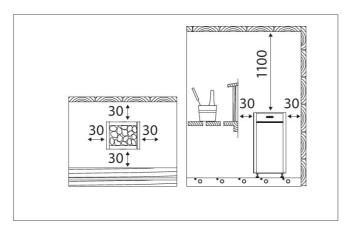

# **Technical details**

| Technical data                        | Type / attribute                                                                         | HL110400 |
|---------------------------------------|------------------------------------------------------------------------------------------|----------|
|                                       | Color                                                                                    | Black    |
|                                       | Power output                                                                             | 11 kW    |
|                                       | Stone sizes                                                                              | 10-15 cm |
|                                       | Stone amount (kg)                                                                        | 70       |
| Dimensions                            | Product width (mm)                                                                       | 415      |
|                                       | Product height (mm)                                                                      | 810      |
|                                       | Product depth (mm)                                                                       | 485      |
|                                       | Net weight (kg)                                                                          | 26.6     |
|                                       | Gross weight                                                                             | 29       |
|                                       | Package width                                                                            | 500      |
|                                       | Package height                                                                           | 870      |
|                                       | Package depth                                                                            | 505      |
| Safety and installation<br>dimensions | Safety distance front (non-combustible materials)                                        | 30       |
|                                       | Safety distance front (combustible materials)                                            | 30       |
|                                       | Safety distance side (non-combustible materials)                                         | 30       |
|                                       | Safety distance side (combustible materials)                                             | 30       |
|                                       | Safety distance behind (non-combustible materials)                                       | 30       |
|                                       | Safety distance (Ceiling) (depends on connections and therefore from output, star/delta) | 1100     |
|                                       | Room min. height(depends on connections and therefore from output, star/delta)           | 1900     |
|                                       | Installation opening height                                                              | 1900     |
|                                       | Installation opening width                                                               | 475      |
|                                       | Installation opening depth                                                               | 400      |

## **Technical images**

Minimum safety distances (all dimensions in millimeters)

Installing the sensor (all dimensions in millimeters,

We recommend to use only the manufacturer's spare parts.